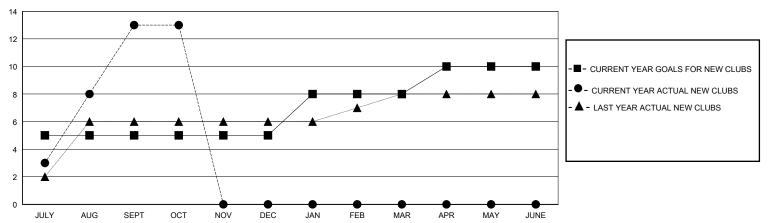

## GOALS AND ACTUAL NEW CLUBS CUMULATIVE

## District 3233E1

GMT: LOCATION INDIA GMT CA

| _             |               |             | _             |                       |                       |                         |                                                    |  |
|---------------|---------------|-------------|---------------|-----------------------|-----------------------|-------------------------|----------------------------------------------------|--|
|               | Club          | s           |               | Members               |                       |                         |                                                    |  |
|               | RESULTS FOR   | R 2023-2024 |               | RESULTS FOR 2023-2024 |                       |                         |                                                    |  |
| QUARTER       | NEW CLUB GOAL | NEW CLUBS   | DROPPED CLUBS | QUARTER MEMB          | ER GROWTH NET<br>GOAL | MEMBER GROWTH<br>ACTUAL | DROPPED<br>MEMBERS ACTUAL<br>(including transfers) |  |
| JULY/AUG/SEPT | 5             | 13          | 1             | JULY/AUG/SEPT         | 60                    | 429                     | 159                                                |  |
| OCT/NOV/DEC   | 0             | 0           | 0             | OCT/NOV/DEC           | 25                    | 13                      | 26                                                 |  |
| JAN/FEB/MAR   | 3             | 0           | 0             | JAN/FEB/MAR           | 60                    | 0                       | 0                                                  |  |
| APR/MAY/JUNE  | 2             | 0           | 0             | APR/MAY/JUNE          | 25                    | 0                       | 0                                                  |  |