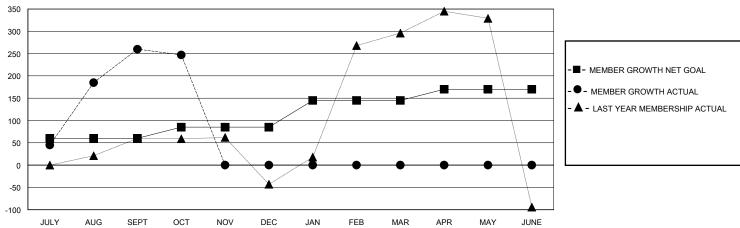

## GOALS AND ACTUAL MEMBERS CUMULATIVE

| DROPPED CLUBS: 1               |     | 58 CLUBS OF 217 ADDED 1 OR MORE<br>NEW MEMBERS | GENDER DISTRIBUTION  MALE 4,178 (70.36%) |                |       |
|--------------------------------|-----|------------------------------------------------|------------------------------------------|----------------|-------|
| DROPPED MEMBERS                |     |                                                | FEMALE                                   | 1,759 (29.62%) |       |
| DECEASED                       | 2   | CLICK HERE FOR CUMULATIVE                      | TOTAL FAMILY UNIT MEMBERS                |                | 2,673 |
| CLUB CANCELLED 10<br>OTHER 174 |     | MEMBERSHIP DATA                                | FAMILY MEMBERS PAYING HALF               |                | 1.547 |
|                                |     |                                                |                                          |                | 1,347 |
| TOTAL                          | 186 |                                                |                                          |                |       |

## District 3233E1

GMT: LOCATION INDIA GMT CA

| _             |               |             | _             |                       |                       |                         |                                                    |  |
|---------------|---------------|-------------|---------------|-----------------------|-----------------------|-------------------------|----------------------------------------------------|--|
|               | Club          | s           |               | Members               |                       |                         |                                                    |  |
|               | RESULTS FOR   | R 2023-2024 |               | RESULTS FOR 2023-2024 |                       |                         |                                                    |  |
| QUARTER       | NEW CLUB GOAL | NEW CLUBS   | DROPPED CLUBS | QUARTER MEMB          | ER GROWTH NET<br>GOAL | MEMBER GROWTH<br>ACTUAL | DROPPED<br>MEMBERS ACTUAL<br>(including transfers) |  |
| JULY/AUG/SEPT | 5             | 13          | 1             | JULY/AUG/SEPT         | 60                    | 429                     | 159                                                |  |
| OCT/NOV/DEC   | 0             | 0           | 0             | OCT/NOV/DEC           | 25                    | 13                      | 26                                                 |  |
| JAN/FEB/MAR   | 3             | 0           | 0             | JAN/FEB/MAR           | 60                    | 0                       | 0                                                  |  |
| APR/MAY/JUNE  | 2             | 0           | 0             | APR/MAY/JUNE          | 25                    | 0                       | 0                                                  |  |